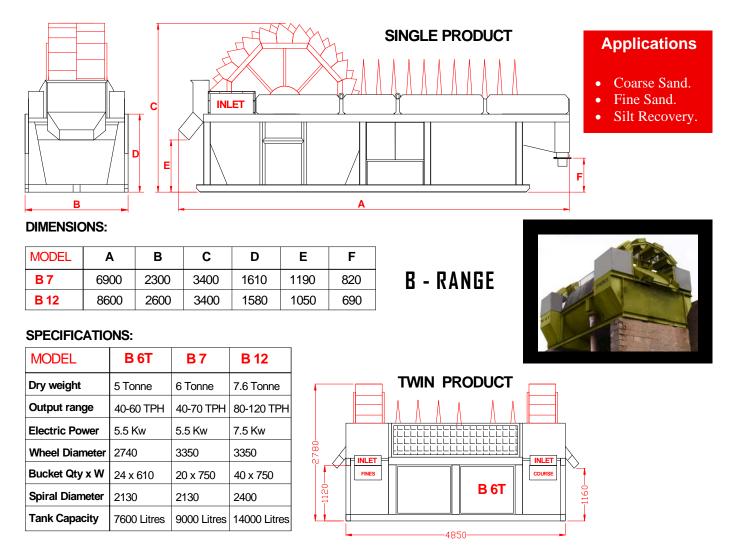

## Fines recovery systems

The Spherius B and F ranges are designed to offer flexibility and work with our Spherius ST range of screening machinery fitted with the washing equipment option. The B Range offers an affordable entry level to sand recovery from washed aggregate with very low running and maintenance costs. The F range is more advanced and can extract fines particles as small as 40 micron with high very efficiency. Each F machine is designed specifically to suit each individual application.